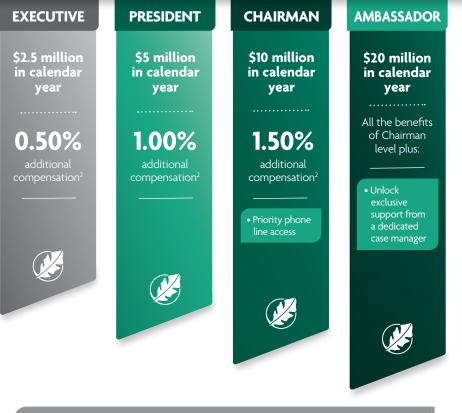

## New level qualification based on 2025 fixed index annuity (FIA) paid premium<sup>1</sup>

- Earn **0.50%**, **1.00%**, or **1.50%**<sup>2</sup> additional commission on your first-year FIA premium<sup>2</sup> from Jan. 1, 2025, through Dec. 31, 2025
- For each qualifying level, commissions paid retroactively to the first dollar issued in 2025
- No action required by you

1. Level qualification calculation includes all fixed index annuity premiums received in the 2025 calendar year.

2. If eligible, includes North American Secure Horizon<sup>5M</sup>, North American Secure Horizon<sup>5M</sup> Plus, and North American Secure Horizon<sup>5M</sup> Accelerator FIA sales. Secure Horizon<sup>5M</sup> Choice 5 and 7 FIA products are excluded from additional compensation but premium will count toward loyalty program achievement level. Max Elite Accumulation<sup>5M</sup> FIA series products are excluded from additional compensation and loyalty program achievement level.